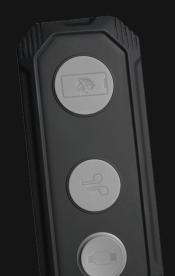

#### WHITE INDICATOR LIGHTS NEAR MICRO PORT

will show the charge amount:

- 1 light (~25%)
- 2 lights (~50%)
- 3 lights (~75%)
- 4 light (~100%)

#### TURN ON THE LION ECLIPSE

by pushing the power button and hold for 3-4 seconds.

#### A GREEN LIGHT WILL ILLUMINATE ON RIGHT SIDE

of the lights indicating you can place your Qi enabled smart phone, earpod and/or watch on the corresponding icon on top of the Eclipse.

### THE DEVICE WILL BEGIN TO CHARGE

and when you remove your device, the green light and the Eclipse will automatically turn off in ~30 seconds.