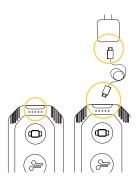

#### A GUIDE TO

# Charging your Lion Eclipse.

### USE THE INCLUDED

to fully charge the Lion Eclipse for optimal use.

### PLUG ONE END INTO THE ECLIPSE

and the other end into the wall or USB charger.

#### WHITE INDICATOR LIGHTS NEAR MICRO PORT

will show the charge amount:

- 1 light (~25%)
- 2 lights (~50%)
- 3 lights (~75%)
- 4 light (~100%)