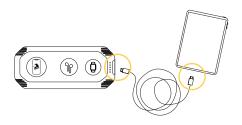

#### A GUIDE TO

## Charging your USB devices.

## CONNECT THE USB CORD TO THE ECLIPSE AND A USB DEVICE

by connecting one end of the USB cord to the Eclipse and the other end to the device you want to charge.

#### WHITE INDICATOR LIGHTS WILL ILLUMINATE

showing that the device is being charged.