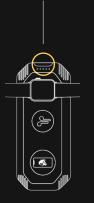

#### A GUIDE TO

# Charging your devices wirelessly.

#### TURN ON THE LION ECLIPSE

by pushing the power button and hold for 3-4 seconds.

#### A GREEN LIGHT WILL ILLUMINATE ON RIGHT SIDE

of the lights indicating you can place your Qi enabled smart phone, earpod and/or watch on the corresponding icon on top of the Eclipse.

### THE DEVICE WILL BEGIN TO CHARGE

and when you remove your device, the green light and the Eclipse will automatically turn off in ~30 seconds.