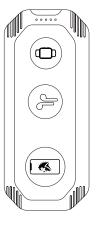

## 3-in-1 Wireless Charging

+ USB

#### THE LION ECLIPSE

is easy to use and reduces the need to have additional cords to charge your devices.