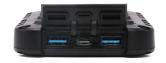

## CHARGING THE LION CUB

- To check the charge of the Lion CUB, press the power button for one second. Blue lights will display by the power button. 5 lights indicate a full charge.
- Charge the Lion CUB using the provided USB cord. Plug the USB-A end of the of the cord into a power source while the USB-C end is plugged into the USB-C connector on the Lion CUB (found beneath the rubber flap).

## CHARGING YOUR DEVICE

- Using the provided cable, or your own, connect your device (i.e. cell phone, tablet) into one of the USB-A, or USB-C outputs on the Lion CLIB
- Press the power button for 1 second to turn on power & begin charging your device.
- When finished charging, unplug the cable.
   The Lion CUB will turn off after 30 seconds.