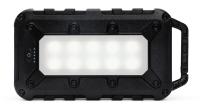

## USING THE LAMP

- To turn the lamp on, quickly double press the power button.
- To turn the lamp off, quickly double press the power button again.

Your Life. Your Power. Your Way.